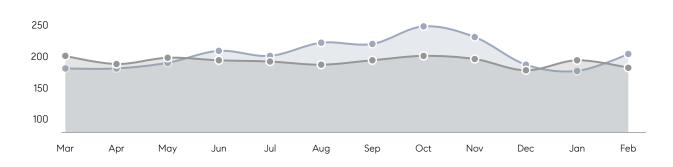

| % OF ASKING PRICE  | 98%       | 101%      |          |
|                | AVERAGE SOLD PRICE | \$337,500 | \$304,386 | 11%      |
|                | # OF CONTRACTS     | 67        | 39        | 72%      |
|                | NEW LISTINGS       | 66        | 53        | 25%      |
| Condo/Co-op/TH | AVERAGE DOM        | 42        | 50        | -16%     |
|                | % OF ASKING PRICE  | 103%      | 100%      |          |
|                | AVERAGE SOLD PRICE | \$255,000 | \$242,850 | 5%       |
|                | # OF CONTRACTS     | 19        | 18        | 6%       |
|                | NEW LISTINGS       | 20        | 32        | -37%     |

Compass New Jersey Monthly Market Insights

# Newark

#### MARCH 2022

#### Monthly Inventory

Last 12 Months Prev 12 Months



### Contracts By Price Range



#### Last 12 Months Prev 12 Months 945 798 800 600 400 200 <sup>62</sup> 22 4 9 0 <\$500K \$500K-700K \$700K-1M \$1M-1.5M \$1.5M-2M \$2M-2.5M \$2.5M-3M \$3M-5M \$5M+

#### Listings By Price Range

COMPASS

 $\sim$   $\sim$   $\sim$   $\sim$   $\sim$ / / / / / / / //// | | | | | / ------

Compass makes no representations or warranties, express or implied, with respect to future market conditions or prices of residential product at the time the subject property or any competitive property is complete and ready for occupancy or with respect to any report, study, finding, recommendation or other information provided by Compass herein. Moreover, no warranty, express or implied, is made or should be assumed regarding the accuracy, adequacy, completeness, legalit